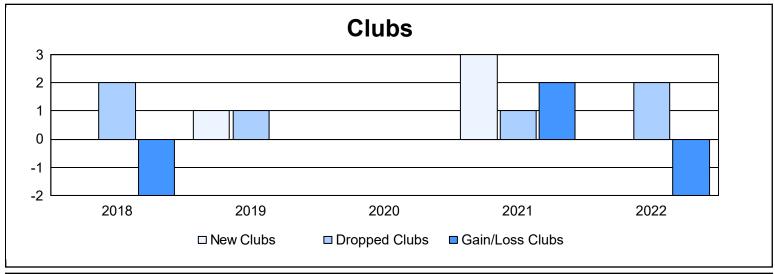

District 5 SKS

As of June 2022 Cumulative

| Year      | New<br>Clubs | Dropped<br>Clubs | Gain/<br>Loss<br>Clubs | New<br>Members | Charter<br>Members | Reinstate<br>Members | Transfer<br>Members | Total<br>Member<br>Added | Total<br>Members<br>Dropped | Gain/<br>Loss<br>Members |
|-----------|--------------|------------------|------------------------|----------------|--------------------|----------------------|---------------------|--------------------------|-----------------------------|--------------------------|
| 2017-2018 | 0            | 2                | -2                     | 145            | 0                  | 16                   | 7                   | 168                      | 228                         | -60                      |
| 2018-2019 | 1            | 1                | 0                      | 115            | 24                 | 3                    | 1                   | 143                      | 172                         | -29                      |
| 2019-2020 | 0            | 0                | 0                      | 89             | 0                  | 2                    | 7                   | 98                       | 141                         | -43                      |
| 2020-2021 | 3            | 1                | 2                      | 134            | 87                 | 3                    | 5                   | 229                      | 193                         | 36                       |
| 2021-2022 | 0            | 2                | -2                     | 80             | 2                  | 4                    | 7                   | 93                       | 212                         | -119                     |
| Average   | 1            | 1                | 0                      | 113            | 23                 | 6                    | 5                   | 146                      | 189                         | -43                      |